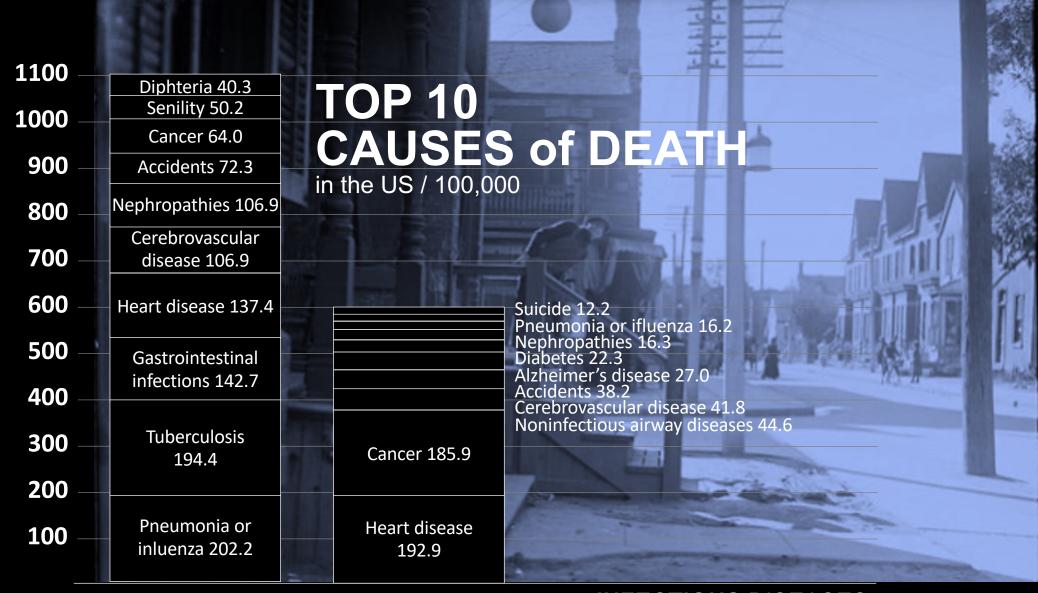

1900

2010

INFECTIOUS DISEASES
decreasing and
replaced by
LIFESTYLE DISEASES

#### in CANADA:

55,000 DEATHS FROM 1918-1920 PANDEMIC

source: Parks Canada

276,689
DEATHS (2017)
48% FROM
CANCER or
HEART DISEASE

source: Stats Canada

GLOBAL DEMAND VS SUPPLY by # of Earths

source: WWF Global (www.panda.org)