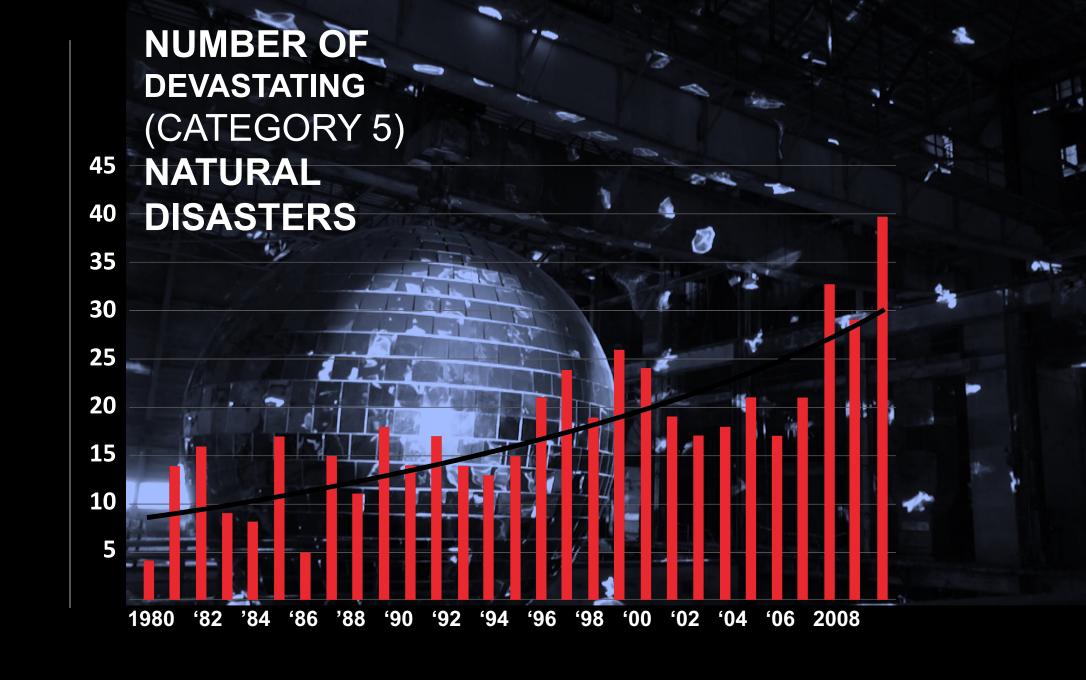

#### in CANADA:

55,000 DEATHS FROM 1918-1920 PANDEMIC

source: Parks Canada

276,689
DEATHS (2017)
48% FROM
CANCER or
HEART DISEASE

source: Stats Canada

GLOBAL DEMAND VS SUPPLY by # of Earths

source: WWF Global (www.panda.org)