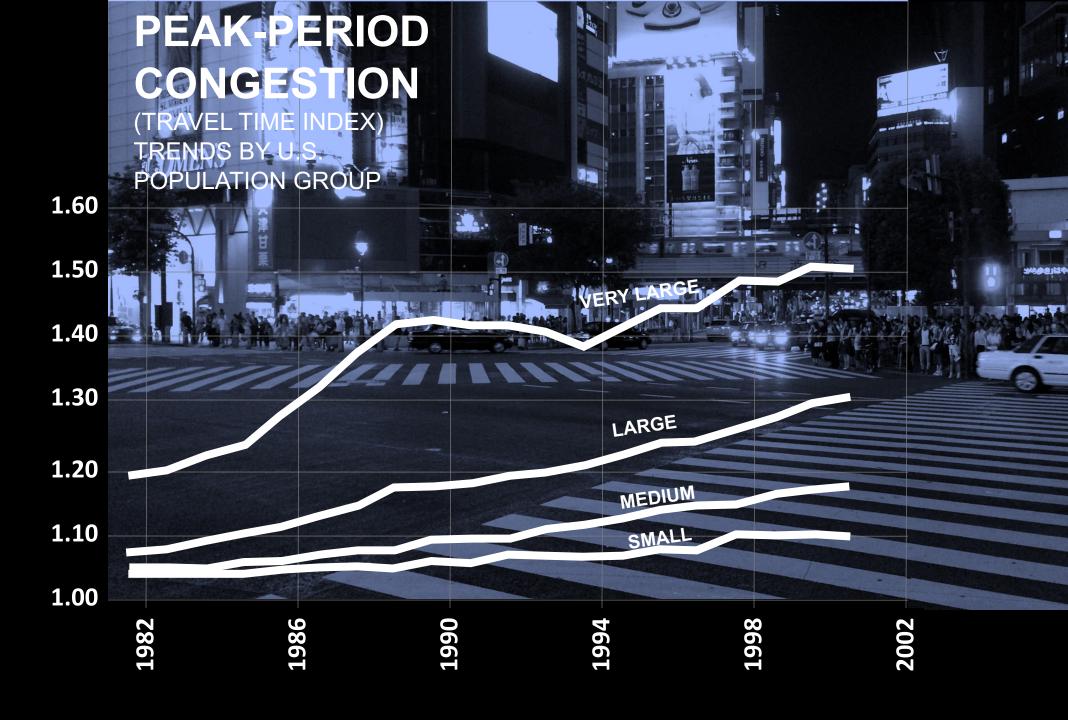

Source: US Department of Transportation http://www.ops.fhwa.dot.gov/congestion\_