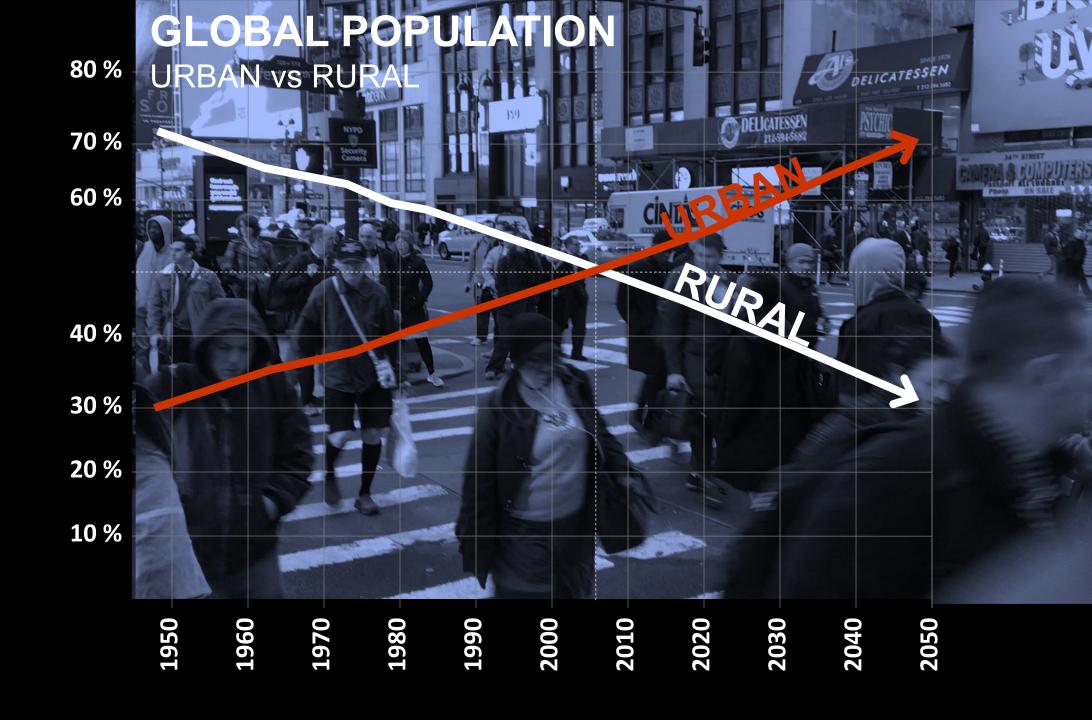

#### in CANADA:

55,000 DEATHS FROM 1918-1920 PANDEMIC

source: Parks Canada

276,689
DEATHS (2017)
48% FROM
CANCER or
HEART DISEASE

source: Stats Canada

GLOBAL DEMAND VS SUPPLY by # of Earths

source: WWF Global (www.panda.org)