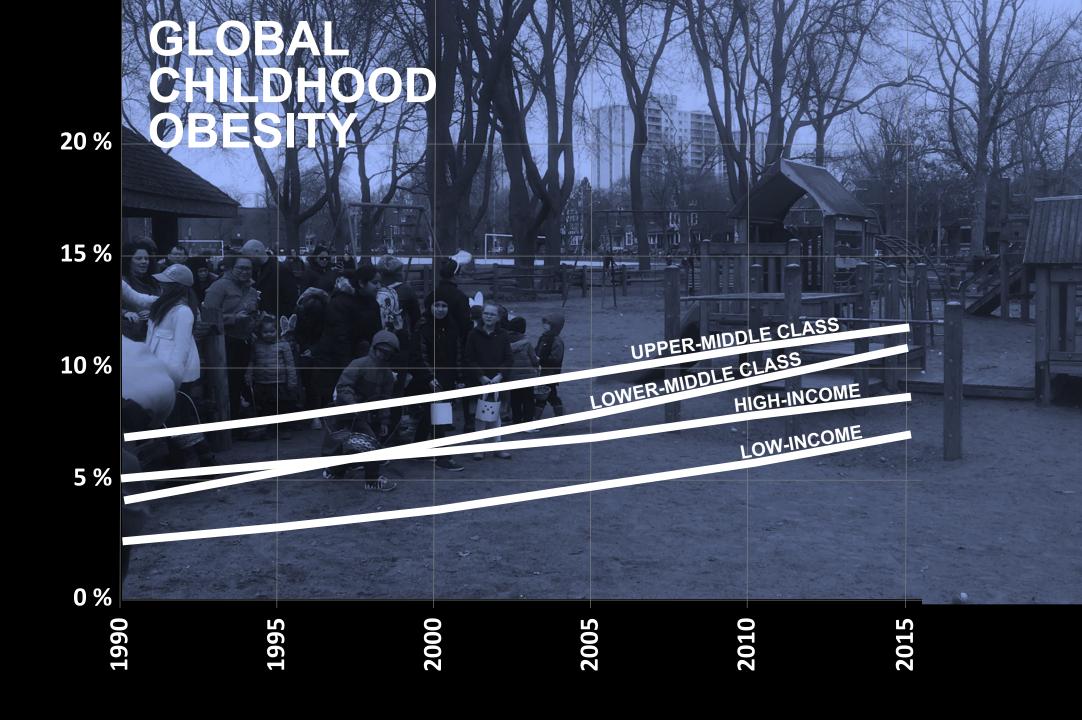

Source: Partnership to Fight Chronic Disease http://www.fightchronicdisease.org/media-center/news/obesity-growing-global-trend-and-risk-factor-chronic-disease

http://en.wikipedia.org/wiki/File:FAO\_Food\_Price\_Index.png

# SEDENTARY LIFESTYLES, & POOR DIETARY HABITS

contribute to serious **HEALTH** problems, including:

**RESPIRATORY AILMENTS** 

CORONARY HEART DISEASE

NON-INSULIN DEPENDENT DIABETES (TYPE II)

**OVERWEIGHT & OBESITY** 

HIGH BLOOD PRESSURE & STROKE

**OSTEOPOROSIS** 

**CANCERS** 

STRESS & DEPRESSION

physical inactivity \$9.6B

and obesity \$0.6B

of total Health Care costs in Canada

1853 etching by Phiz (Hablot K. Browne)