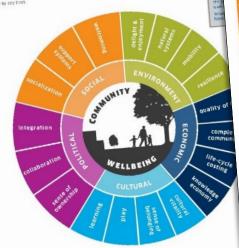

# COMMUNITY WELLBEING

the combination of social, economic, environmental, cultural, and political conditions identified by individuals and their communities as essential for them to flourish and fulfill their potential \*

<sup>\*</sup>Adapted from Wiseman and Basher's definition (2008:358)