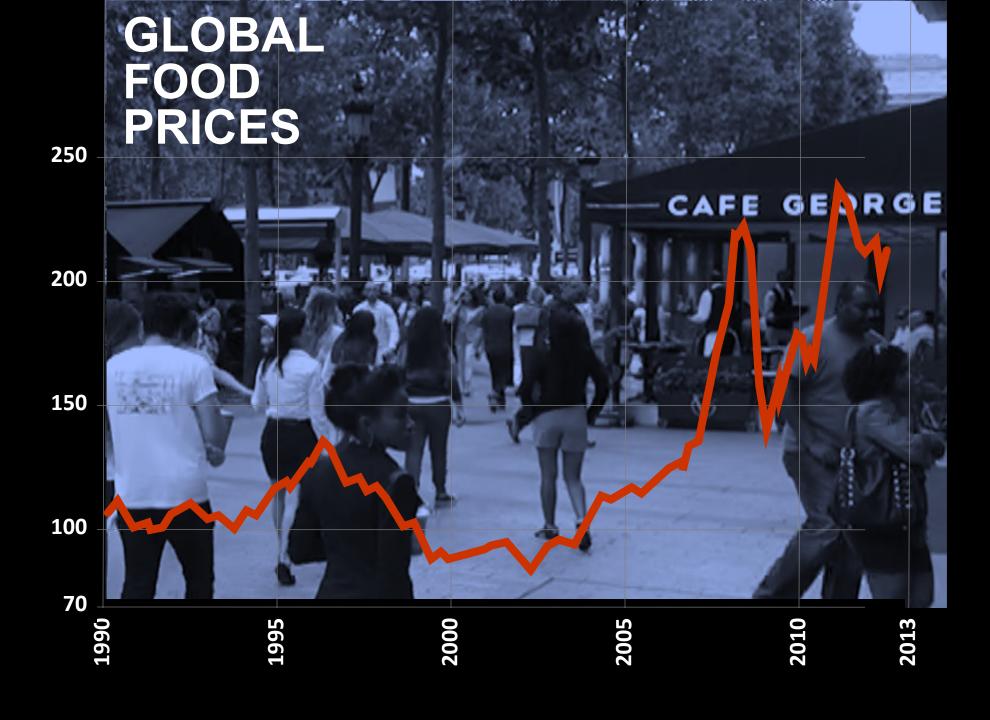

Source: Partnership to Fight Chronic Disease http://www.fightchronicdisease.org/media-center/news/obesity-growing-global-trend-and-risk-factor-chronic-disease

http://en.wikipedia.org/wiki/File:FAO\_Food\_Price\_Index.png