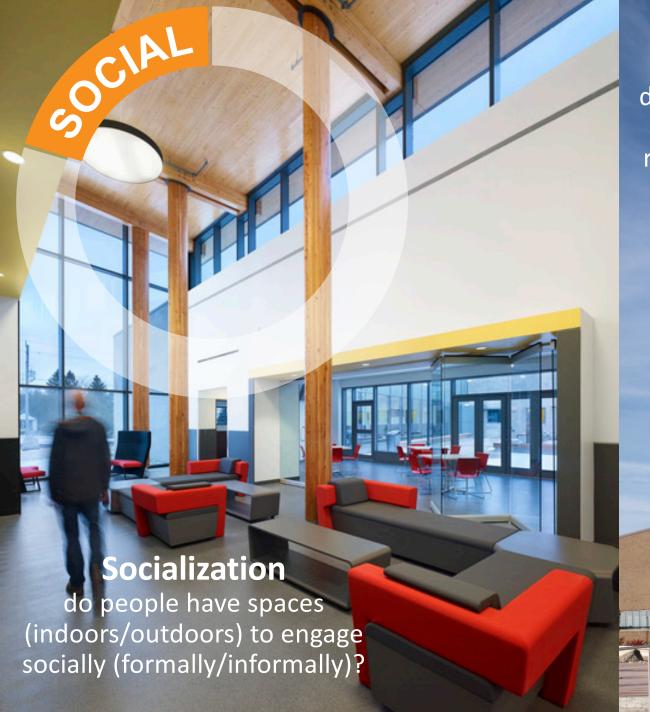

### Welcoming

do people feel welcomed, safe, and engaged, 24/7 regardless of background or physical ability?