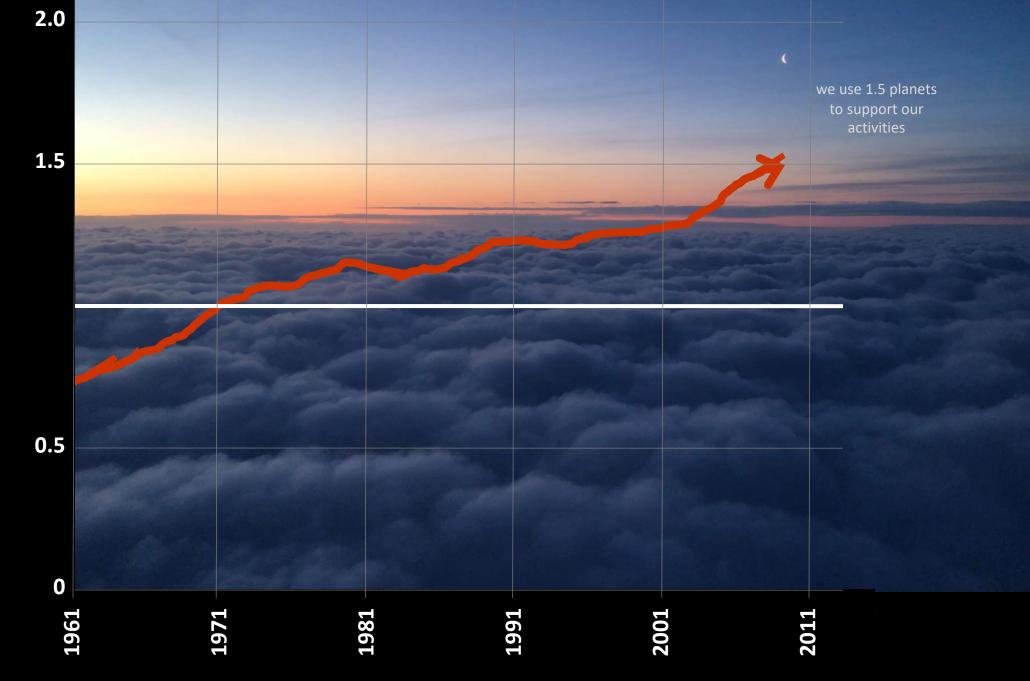

#### in CANADA:

55,000 DEATHS FROM 1918-1920 PANDEMIC

source: Parks Canada

276,689
DEATHS (2017)
48% FROM
CANCER or
HEART DISEASE

source: Stats Canada

GLOBAL DEMAND VS SUPPLY by # of Earths

source: WWF Global (www.panda.org)