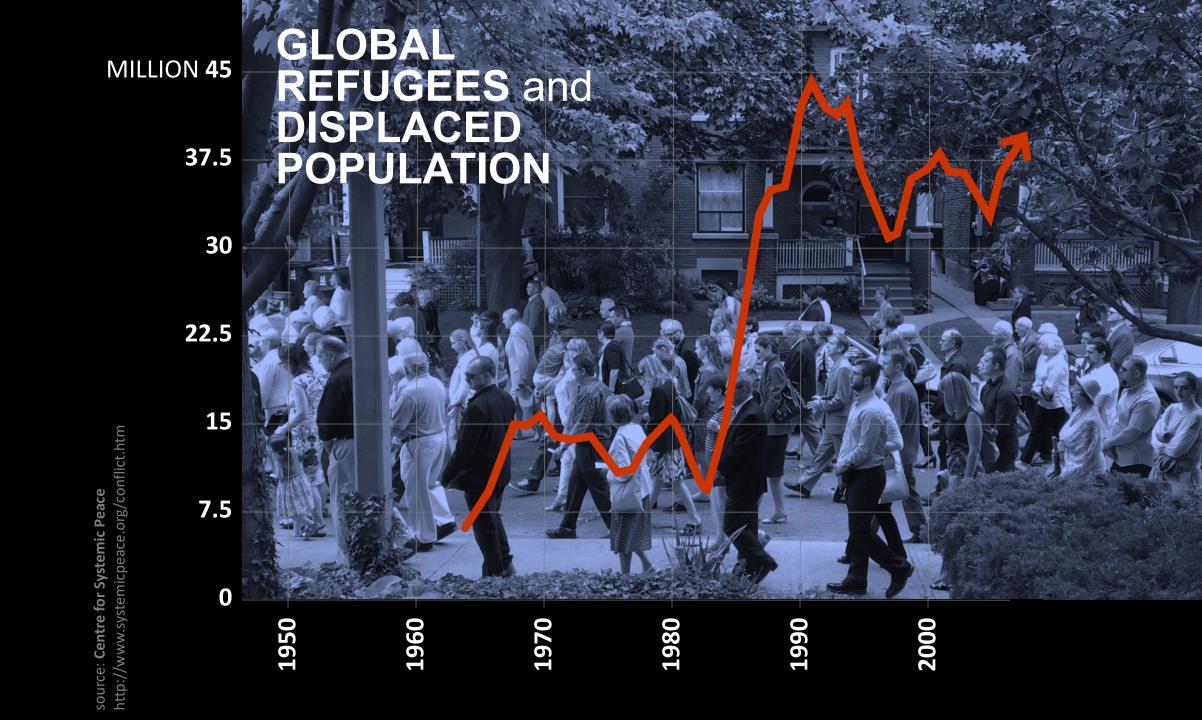

#### in CANADA:

55,000 DEATHS FROM 1918-1920 PANDEMIC

source: Parks Canada

276,689
DEATHS (2017)
48% FROM
CANCER or
HEART DISEASE

source: Stats Canada

GLOBAL DEMAND VS SUPPLY by # of Earths

source: WWF Global (www.panda.org)