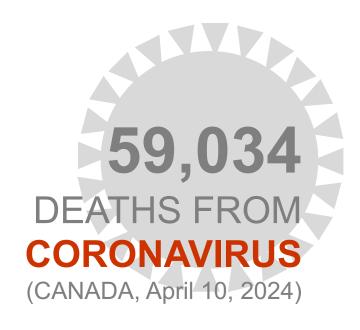

#### in CANADA:

55,000 DEATHS FROM 1918-1920 PANDEMIC

source: Parks Canada

276,689
DEATHS (2017)
48% FROM
CANCER or
HEART DISEASE

source: Stats Canada

GLOBAL DEMAND VS SUPPLY by # of Earths

source: WWF Global (www.panda.org)