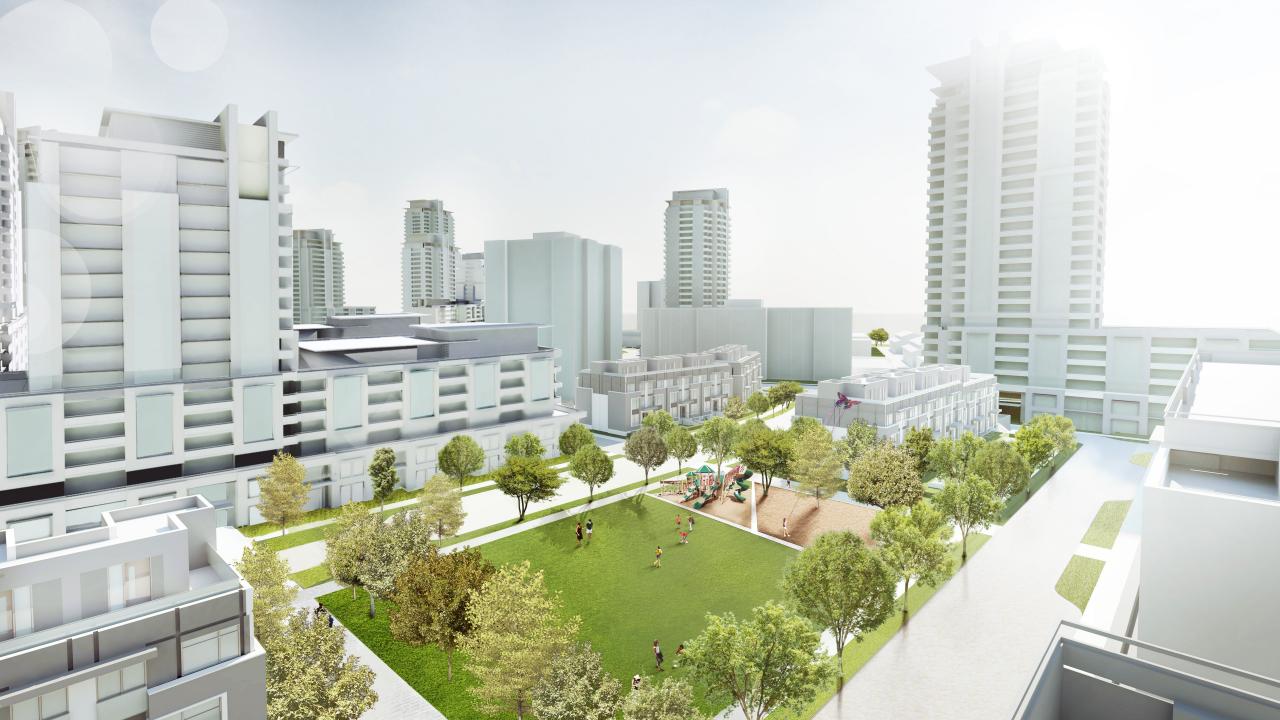

# Pearson Dogwood

## Whole Health Elements

Nested within the "Whole Health" vision, there are 5 fundamental elements that unify the design of the future Pearson Dogwood Neighborhood. The 5 elements tell the story of life in the neighbourhood.

The 5 Whole Health Elements were developed based on best practices, evidence-based design, and consultation with stakeholders including Pearson residents, Dogwood residents' families, Marpole residents, therapeutic pool users, health services professionals, Urban Farmers on 57th, representatives from the disabilities community, and others.

#### **FLOW**

Waterandenergy flow through and within the neighbourhood, shaped by unique topography with therapeutic offerings for humans and ecosystems.

ACCESS

The neighbourhood is "turned inside out" through strong connections and destinations within reach by all.

#### GROW

The neighbourhood is a place of creation and growth. Celebrating seasonality, it yields food, community, beauty, and wellness. It also yields a financial endowment for health across the region.

#### THRIVE

The neighbourhood is a nourishing and healing landscape. It provides people with the opportunity to touch every aspect of their being. It restores healthy human-earth relationships.

#### HARMONIZE

Diverseneeds, desires, and aspirations are brought together in integrated housing, health services, and other destinations that allow residents and visitors to shop, work, play, and rejuvenate within walking or wheelchair distance of home.