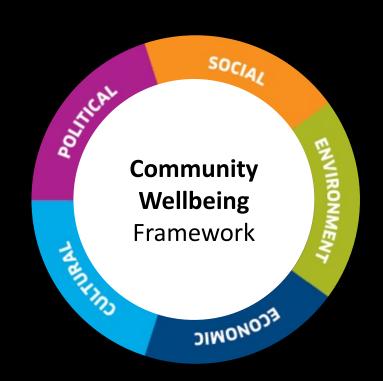

# COMMUNITY WELLBEING

the combination of social, economic, environmental, cultural, and political conditions identified by individuals and their communities as essential for them to flourish and fulfill their potential \*

<sup>\*</sup>Adapted from Wiseman and Basher's definition (2008:358)